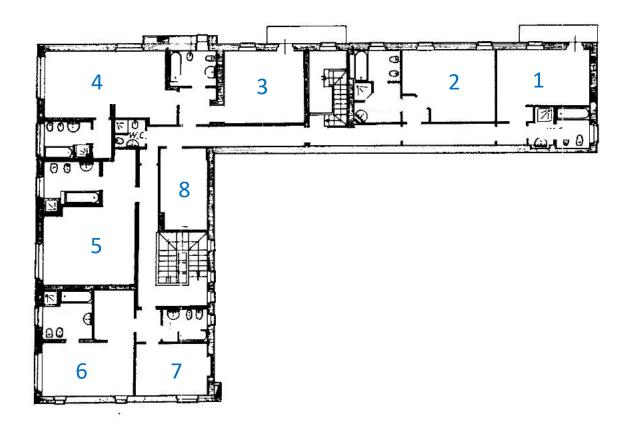

# CostaRossa Lay out

Guest key areas:

Ground floor of Villa: 380 m<sup>2</sup>

First floor: 300 m2

Outdoor Terrace: 180 m2 with outdoor kitchen, dining table for 18 guests and seating area

Swimming pool area: 12 m long pool, equipped with 8-10 sunbeds

### First floor Total available guest space 300 sqm

- 1 Leonardo da Vinci room: double bed
- 2 Sophia Loren room: double bed
- 3 Galileo Galilei: double bed
- 4 Catharina de Medici: double bed and bunk bed
- 5 Claudia Cardinale: two single beds
- 6 Marco Polo: double bed and bunk bed
- 7 Umberto Eco: double bed
- 8 Laundry room