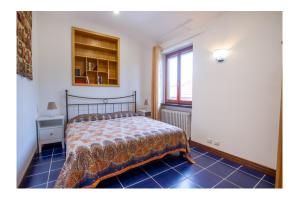

# Ground floor Total available guest space 380 sqm



- 1 Kitchen area
- 2 Storage area
- 3 Dining room
- 4 Living room with open fire
- 5 Music room with Steinway grandpiano
- 6 TV room
- 7 Bar area
- 8 Game room with pool table
- 9 Festivity room with pizza oven
- 10 Utility rooms not accessible for guests

### First floor Total available guest space 300 sqm



- 1 Leonardo da Vinci room: double bed
- 2 Sophia Loren room: double bed
- 3 Galileo Galilei: double bed
- 4 Catharina de Medici: double bed and bunk bed
- 5 Claudia Cardinale: two single beds
- 6 Marco Polo: double bed and bunk bed
- 7 Umberto Eco: double bed
- 8 Laundry room

# 1 Leonardo da Vinci



2 Sophia Loren



3 Galileo Galilei



#### 4 Catharina de Medici





5 Claudia Cardinale



6 Marco Polo





## 7 Umberto Eco