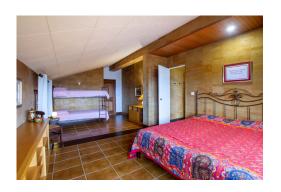

### First floor Total available guest space 300 sqm

- 1 Leonardo da Vinci room: double bed
- 2 Sophia Loren room: double bed
- 3 Galileo Galilei: double bed
- 4 Catharina de Medici: double bed and bunk bed
- 5 Claudia Cardinale: two single beds
- 6 Marco Polo: double bed and bunk bed
- 7 Umberto Eco: double bed
- 8 Laundry room

#### 4 Catharina de Medici

5 Claudia Cardinale

6 Marco Polo