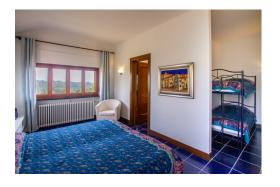

d with 8-10 sunbeds

## Ground floor Total available guest space 380 sqm



- 1 Kitchen area
- 2 Storage area
- 3 Dining room
- 4 Living room with open fire
- 5 Music room with Steinway grandpiano
- 6 TV room
- 7 Bar area
- 8 Game room with pool table
- 9 Festivity room with pizza oven
- 10 Utility rooms not accessible for guests

### First floor Total available guest space 300 sqm



- 1 Leonardo da Vinci room: double bed
- 2 Sophia Loren room: double bed
- 3 Galileo Galilei: double bed
- 4 Catharina de Medici: double bed and bunk bed
- 5 Claudia Cardinale: two single beds
- 6 Marco Polo: double bed and bunk bed
- 7 Umberto Eco: double bed
- 8 Laundry room

# 1 Leonardo da Vinci



2 Sophia Loren



3 Galileo Galilei



#### 4 Catharina de Medici





5 Claudia Cardinale



6 Marco Polo





## 7 Umberto Eco