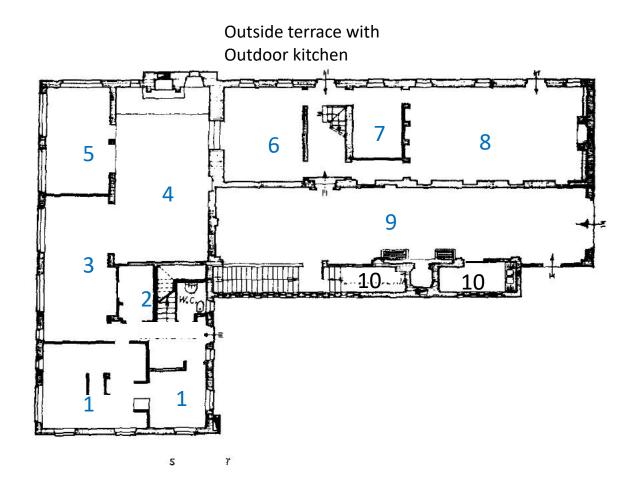

# CostaRossa Lay out

Guest key areas:

Ground floor of Villa: 380 m<sup>2</sup>

First floor: 300 m2

Outdoor Terrace: 180 m2 with outdoor kitchen, dining table for 18 guests and seating area

Swimming pool area: 12 m long pool, equipped with 8-10 sunbeds

## Ground floor Total available guest space 380 sqm

- 1 Kitchen area
- 2 Storage area
- 3 Dining room
- 4 Living room with open fire
- 5 Music room with Steinway grandpiano
- 6 TV room
- 7 Bar area
- 8 Game room with pool table
- 9 Festivity room with pizza oven
- 10 Utility rooms not accessible for guests