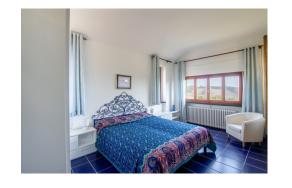

with 8-10 sunbeds

## Ground floor Total available guest space 380 sqm



- 1 Kitchen area
- 2 Storage area
- 3 Dining room
- 4 Living room with open fire
- 5 Music room with Steinway grandpiano
- 6 TV room
- 7 Bar area
- 8 Game room with pool table
- 9 Festivity room with pizza oven
- 10 Utility rooms not accessible for guests

### First floor Total available guest space 300 sqm



- 1 Leonardo da Vinci room: double bed
- 2 Sophia Loren room: double bed
- 3 Galileo Galilei: double bed
- 4 Catharina de Medici: double bed and bunk bed
- 5 Claudia Cardinale: two single beds
- 6 Marco Polo: double bed and bunk bed
- 7 Umberto Eco: double bed
- 8 Laundry room

# 1 Leonardo da Vinci



2 Sophia Loren



3 Galileo Galilei



#### 4 Catharina de Medici





5 Claudia Cardinale



6 Marco Polo





## 7 Umberto Eco